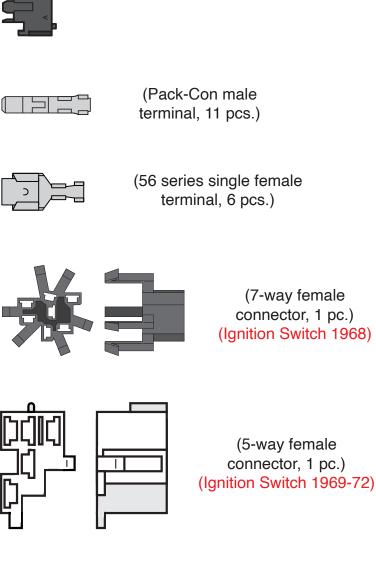

See the Parts Legend on page 3 for an illustration of the Jumpers and the wiring components.

#### Circuit Branch #4

<u>Turn Signal Switch Preparation</u> NOTE: For all of the vehicles, the Turn Signal Switch is mounted to the Steering Column. You will continue to use this original Turn Signal Switch, but will have to remove the original connector from the pigtail and replace this connector with the black 14-way connector "G" and terminals "H" (located in Parts Kit 92971585 in Bag G). See Diagram 'A' and "Table A" on page 8 for details.

**Turn Signal Switch Connector** Once you have modified the original Turn Signal Switch Pigtail by adding the black 14-way male connector "**G**", obtain the 11-way Turn Signal Switch connector, which is part of the Dash Harness, and plug it into the 14-way connector "**G**" of the Turn Signal Switch.

## **Ignition Switch connections**

(5-way female

connector, 1 pc.)

(Ignition Switch 1969-72)

(7-way female connector, 1 pc.)

(Ignition Switch 1968)

(4-way female connector, 1 pc.) (Ignition Switch 1969-72) CONNECTOR "M"
HAS NO WIRES, BUT
IS ATTACHED TO
CONNECTOR "L" IN
ORDER TO INSTALL
IT ONTO THE
IGNITION SWITCH.