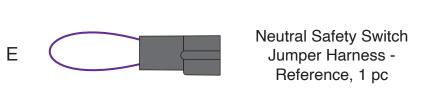

Neutral Safety Switch Connector Plug into original Neutral Safety Switch. For 1969-72 factory Manual Transmission cars, NSS extension part number 13490 is required. 13490 sold separately, no included in this kit. If you are not using a NSS, plug the "E" Neutral Safety Switch Jumper Harness into the Neutral Safety Switch connector on the Dash Harness, in order for the car to start.

| Wire# | Wire Color | <u>Printing</u>       | <u>Description</u>                  |
|-------|------------|-----------------------|-------------------------------------|
| 5A    | Purple     | NEUTRAL SAFETY SWITCH | Feed from Ignition Switch to NSS.   |
| 6     | Purple     | STARTER SOLENOID-S    | Goes from NSS to the starter soleno |