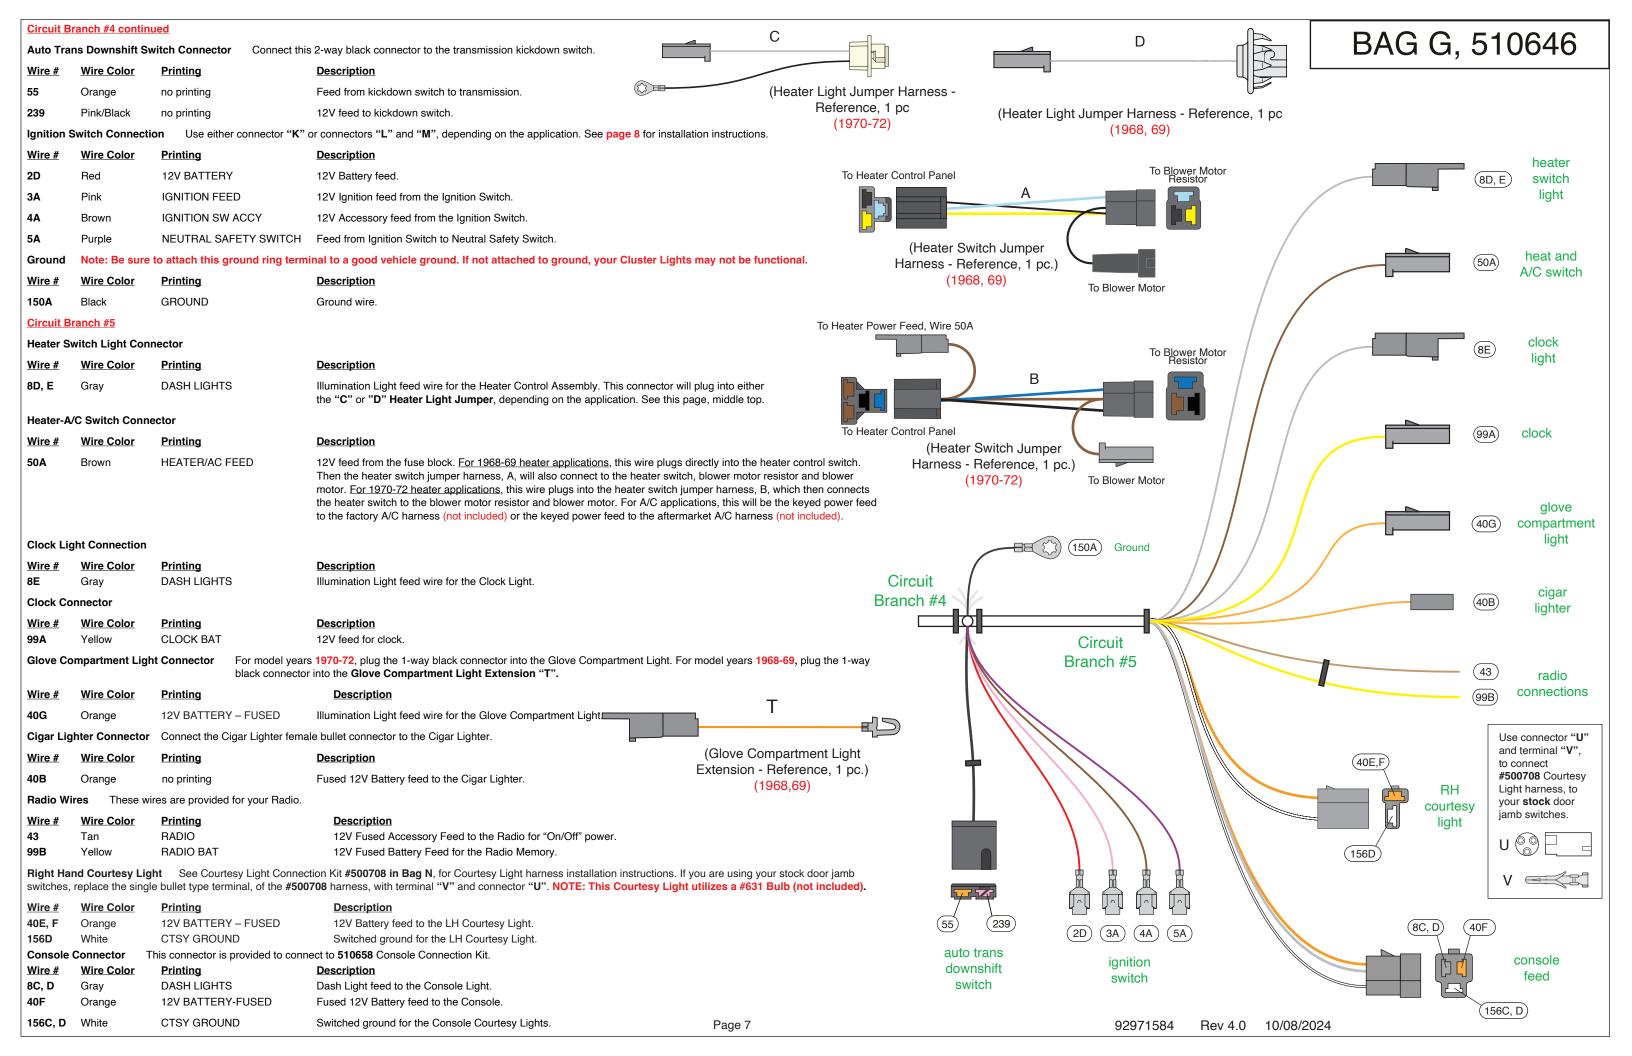

(4-way female connector, 1 pc.) (Ignition Switch 1969-72)

(Glove Compartment Light Extension - Reference, 1 pc.) (1968,69)

Т

(3-way male connector, 2 pcs.)

(male terminal, 4 pcs.)

510646 92971584 Rev 4.0 10/08/2024

**Headlight Dimmer Switch Connector** This wiring branch will route to the **Dimmer Switch 500042 (located in Bag G)**. Attach the 3-way Dimmer Switch connector to the Dimmer Switch and attach to the Floor Pan in the original location.

| Wire Color Printing | ng             | <u>Description</u>               |
|---------------------|----------------|----------------------------------|
| Yellow DIMM         | ER SW FEED     | Feed from the Headlight Switch.  |
| Light Green HEAD    | LIGHT-HI BEAM  | Feed to the High Beam Headlights |
| Tan HEAD            | LIGHT-LOW BEAM | Feed to the Low Beam Headlights  |
| 3                   |                | ŭ                                |

Park Brake Switch Connector Plug this male bullet Park Brake Switch connector onto your Parking Brake Switch

| Wire # | Wire Color | <u>Printing</u> | <u>Description</u> |
|--------|------------|-----------------|--------------------|
|        |            |                 |                    |

33A Tan BRAKE LIGHT/SWITCH Parking Brake Switch Warning Light Control Wire.

Under Hood Light Connector Plug this 1-way black connector onto your Under Hood Light.

| Wire # | Wire Color | <u>Printing</u> | <u>Description</u>                             |
|--------|------------|-----------------|------------------------------------------------|
| 4D     | Brown      | no printing     | Feed to the original factory Under Hood Light. |

Power Accessory Connector Use the provided 6-way empty connector, which is attached to the 6-way Power Accessory connector on the Dash Harness, and terminals "J" and "R" (see Page 3 – the Parts Legend) included in Parts Kit 92971585 in Bag G, to add power wires (not provided) for the following optional systems:

#### **Dash Harness Power Accessory Connector**

| Wire # | Wire Color | <u>Printing</u> | Name on Fuse Block | Fuse Rating | Description                                                                                                         |
|--------|------------|-----------------|--------------------|-------------|---------------------------------------------------------------------------------------------------------------------|
| 100    | Tan        | no printing     | ACCY1              | 30A         | Fused 12 volt <b>ACCESSORY</b> feed (may also be used to feed power to an accessory circuit).                       |
| 103    | Dark Blue  | no printing     | FUEL               | 15A         | Fused 12 volt <b>IGNITION</b> feed for fuel pump (may also be used to feed power to another ignition circuit).      |
| 104    | Orange     | no printing     | BAT1               | 20A         | Fused 12 volt <b>BATTERY</b> feed for power seats (may also be used to feed power to another battery circuit).      |
| 107    | Pink       | no printing     | IGN1               | 20A         | Fused 12 volt <b>IGNITION</b> feed for cruise control (may also be used to feed power to another ignition circuit). |
| 115    | Red        | no printing     | BAT2               | 30A         | Fused 12 volt <b>BATTERY</b> feed for power door locks (may also be used to feed power to another battery circuit). |
| 116    | Yellow     | no printing     | PWRWDO             | 30A         | Fused 12 volt <b>IGNITION</b> feed for power windows (may also be used to feed power to another ignition circuit).  |