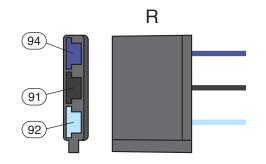

Wiper Switch Connections Use either connector "N" or "P", depending on the apllication. See page 8 for installation instructions.

| Wire # | Wire Color | Printing              | <u>Description</u>                        |
|--------|------------|-----------------------|-------------------------------------------|
| 91     | Black      | WIPER-LO SPEED GROUND | Low speed signal to the Wiper Motor.      |
| 92     | Light Blue | WIPER-HI SPEED GROUND | High speed signal to the Wiper Motor.     |
| 94     | Dark Blue  | WIPER - WASHER GROUND | Signal from Washer Switch to Washer Motor |

### Fuse Locations on Fuse Block

(3-way female connector, 1 pc.) (wiper switch 1970-72)

(3-way female connector, 1 pc.) (wiper switch 1968, 69)