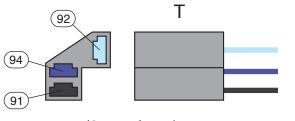

(4-way female connector, 1 pc.) (Ignition Switch 1969-72)

(Glove Compartment Light Extension - Reference, 1 pc.) (1968,69)

Т

(3-way male connector, 2 pcs.)

(male terminal, 4 pcs.)

510646 92971584 Rev 4.0 10/08/2024