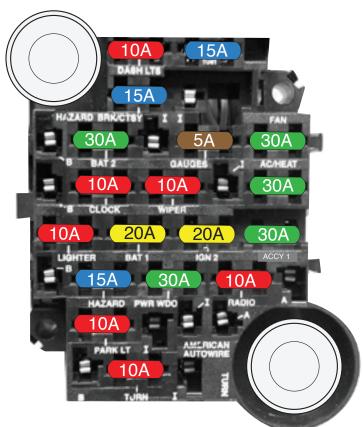

### Fuse Locations on Fuse Block

(3-way female connector, 1 pc.) (wiper switch 1970-72)

(3-way female connector, 1 pc.) (wiper switch 1968, 69)