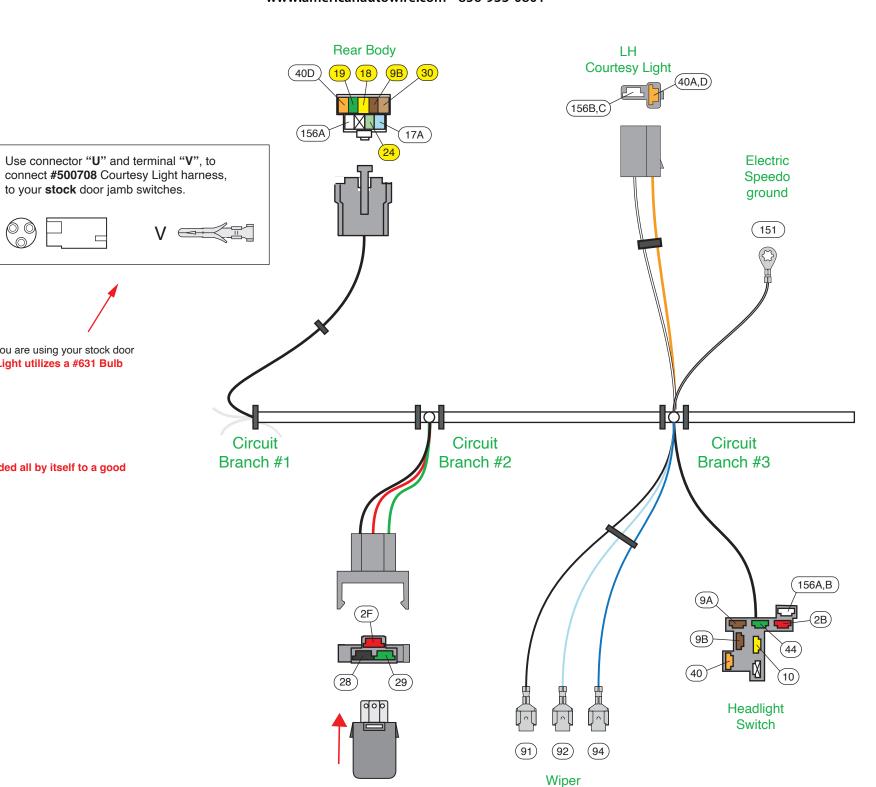

#### Circuit Branch #1

#### Circuit Branch #1 (continued)

Rear Body Connector This 9-way connector will plug into the 9-way connector of the Rear Body Harness Kit 510650 in Bag M.

| Wire # | Wire Color  | Printing              | <u>Description</u>                                                                                     |
|--------|-------------|-----------------------|--------------------------------------------------------------------------------------------------------|
| 9B     | Brown       | REAR RUNNING LIGHTS   | Feed for the Tail Lights, the License Light, the Rear Running Lights, and the Rear Side Marker Lights. |
| 17A    | Light Blue  | THIRD BRAKE LIGHT     | Feed for an aftermarket Third Brake Light.                                                             |
| 18     | Yellow      | LEFT REAR TURN        | Feed to the Left Rear Stop and Turn Lights.                                                            |
| 19     | Dark Green  | RIGHT REAR TURN       | Feed to the Right Rear Stop and Turn Lights.                                                           |
| 24     | Light Green | BACK UP LT SW> LIGHTS | Feed from the Back-up Light Switch to the Back-up Lights.                                              |
| 30     | Tan         | GAS GAUGE             | Fuel Tank Sender.                                                                                      |
| 40D    | Orange      | 12V BATTERY-FUSED     | 12V Battery feed to the Trunk Light.                                                                   |
| 156A   | White       | CTSY GROUND           | Switched Ground for the Dome/Courtesy Lights.                                                          |
|        |             |                       |                                                                                                        |

#### Circuit Branch #2

Horn Relay Connector If you haven't already; plug the Horn Relay (included in kit #510646 in Bag G) into this connector.

| Wire # | Wire Color | <u>Printing</u>   | Description                                              |
|--------|------------|-------------------|----------------------------------------------------------|
| 2F     | Red        | 12V BATTERY       | 12V Battery feed to the Horn Relay.                      |
| 28     | Black      | HORN RELAY GROUND | Relay ground circuit to the Steering Column Horn Switch. |
| 29     | Dark Green | HORN              | Feed to the Horns.                                       |

#### Circuit Branch #3

Page 5

Left Hand Courtesy Light See Courtesy Light Connection Kit #500708 in Bag N, for Courtesy Light harness installation instructions. If you are using your stock door jamb switches, replace the single bullet type terminal, of the #500708 harness, with terminal "V" and connector "U". NOTE: This Courtesy Light utilizes a #631 Bulb (which is not included in this kit).

| Wire #  | Wire Color | <u>Printing</u>     | <u>Description</u>                         |
|---------|------------|---------------------|--------------------------------------------|
| 40A, D  | Orange     | 12V BATTERY - FUSED | 12V Battery feed to the LH Courtesy Light. |
| 156B, C | White      | CTSY GROUND         | Switched ground for the LH Courtesy Light. |

Aftermarket Electric Speedo Ground Note: Do not attach this ring terminal with any other ground ring terminal; it must be grounded all by itself to a good vehicle ground.

| Wire # | Wire Color  | Printing      | Description                                   |
|--------|-------------|---------------|-----------------------------------------------|
| 151    | Black/White | SPEEDO GROUND | Ground for an Aftermarket Electric Speedomete |

Wiper Switch Connections Use either connector "N" or "P", depending on the apllication. See page 8 for installation instructions.

| Wire # | Wire Color | Printing              | <u>Description</u>                        |
|--------|------------|-----------------------|-------------------------------------------|
| 91     | Black      | WIPER-LO SPEED GROUND | Low speed signal to the Wiper Motor.      |
| 92     | Light Blue | WIPER-HI SPEED GROUND | High speed signal to the Wiper Motor.     |
| 94     | Dark Blue  | WIPER - WASHER GROUND | Signal from Washer Switch to Washer Motor |

**Headlight Switch Connector** Plug this 8-way connector onto the Headlight Switch.

| 1 | J       |            | ,                   | 3                                                                                                                             |
|---|---------|------------|---------------------|-------------------------------------------------------------------------------------------------------------------------------|
|   | Wire #  | Wire Color | <u>Printing</u>     | Description                                                                                                                   |
|   | 2B      | Red        | 12V BATTERY         | 12V Battery feed to the Headlight Switch for the Headlights.                                                                  |
|   | 9A      | Brown      | PARK LIGHTS         | Feed to the Front Park Lights.                                                                                                |
|   | 9B      | Brown      | REAR RUNNING LIGHTS | Feed to the Rear Running Lights.                                                                                              |
|   | 10      | Yellow     | DIMMER SW FEED      | Feed to the Headlight Dimmer Switch.                                                                                          |
|   | 40      | Orange     | 12V BATTERY-FUSED   | 12V Fused Battery feed to the Headlight Switch for the Park Lights, the Courtesy Lights, the Dome Light, and the Trunk Light. |
|   | 44      | Dark Green | no printing         | Feed for Park/Rear Running lights.                                                                                            |
|   | 156A, B | White      | CTSY GROUND         | Switched ground for the LH Courtesy Light.                                                                                    |
|   |         |            |                     |                                                                                                                               |