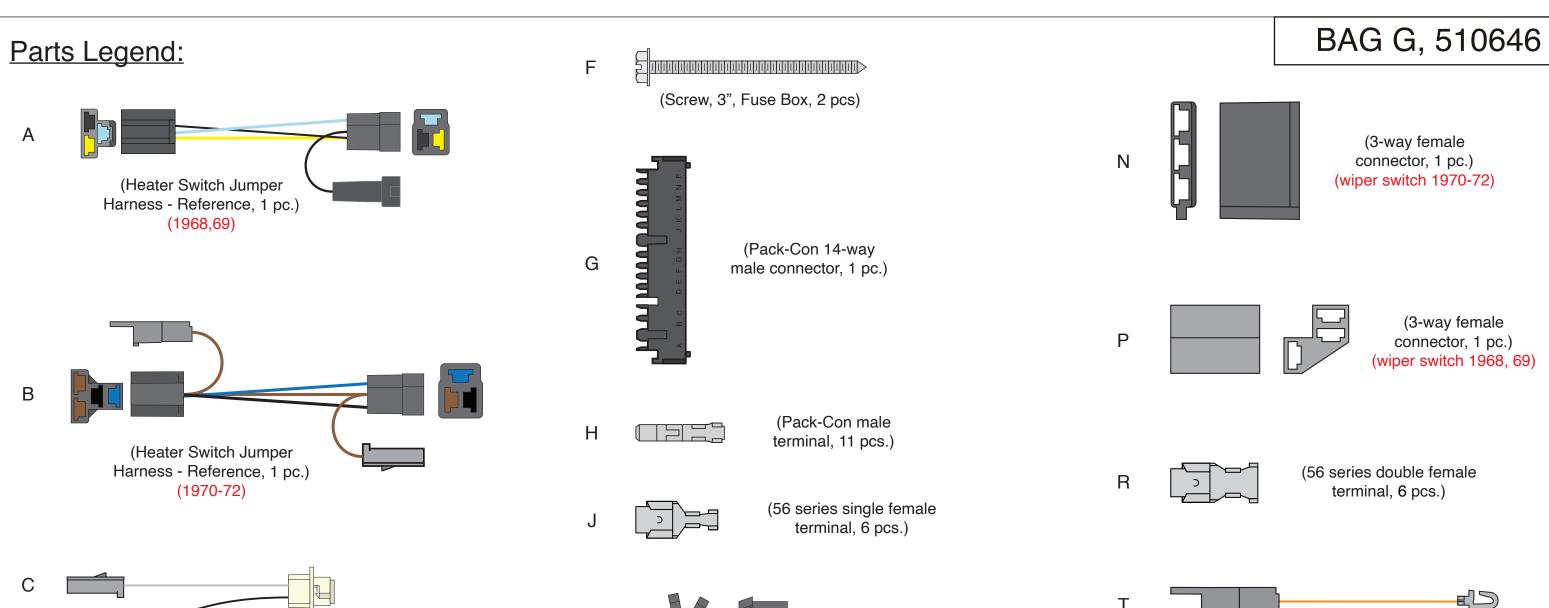

See the Parts Legend on page 3 for an illustration of the Jumpers and the wiring components.

Power Accessory Connector Use the provided 6-way empty connector, which is attached to the 6-way Power Accessory connector on the Dash Harness, and terminals "J" and "R" (see Page 3 – the Parts Legend) included in Parts Kit 92971585 in Bag G, to add power wires (not provided) for the following optional systems:

Wiper Switch Connections Use either connector "N" or "P", depending on the apllication. See page 8 for installation instructions.

| Wire # | Wire Color | Printing              | <u>Description</u>                        |
|--------|------------|-----------------------|-------------------------------------------|
| 91     | Black      | WIPER-LO SPEED GROUND | Low speed signal to the Wiper Motor.      |
| 92     | Light Blue | WIPER-HI SPEED GROUND | High speed signal to the Wiper Motor.     |
| 94     | Dark Blue  | WIPER - WASHER GROUND | Signal from Washer Switch to Washer Motor |

### Fuse Locations on Fuse Block

(3-way female connector, 1 pc.) (wiper switch 1970-72)

(3-way female connector, 1 pc.) (wiper switch 1968, 69)

## **Ignition Switch connections**

(5-way female

connector, 1 pc.)

(Ignition Switch 1969-72)

(7-way female connector, 1 pc.)

(Ignition Switch 1968)

(4-way female connector, 1 pc.) (Ignition Switch 1969-72) CONNECTOR "M"
HAS NO WIRES, BUT
IS ATTACHED TO
CONNECTOR "L" IN
ORDER TO INSTALL
IT ONTO THE
IGNITION SWITCH.