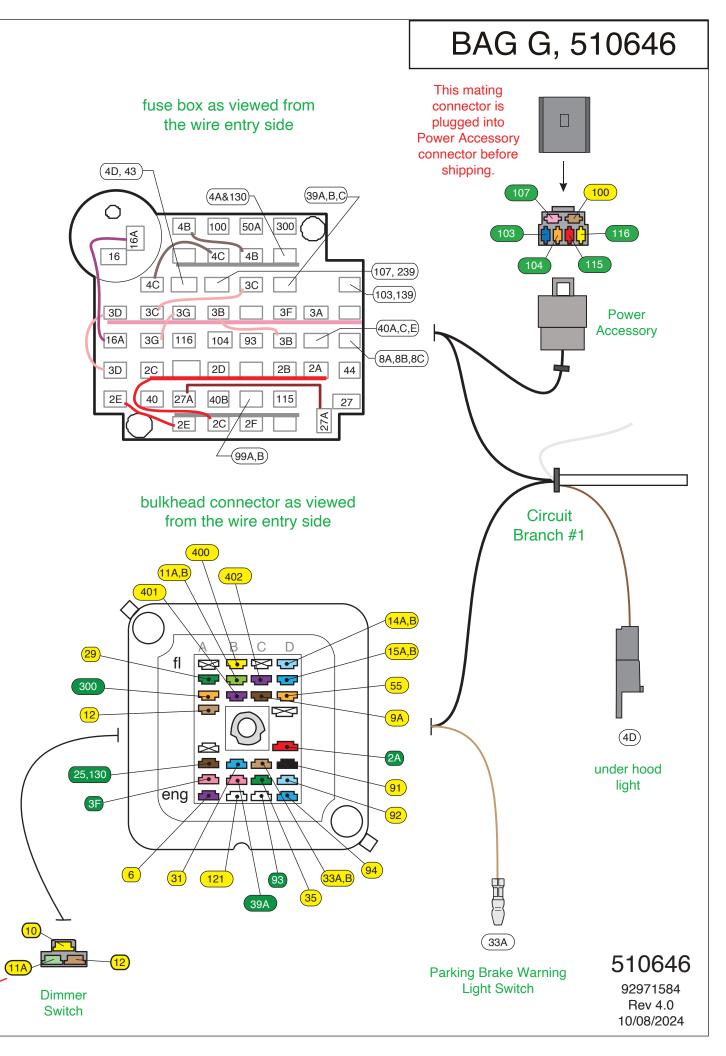

#### Circuit Branch #1

#### **Bulkhead/Fuse Block Assembly Attachment**

Locate the original factory Bulkhead Connector hole in the Firewall. The new Bulkhead/Fuse Block Assembly will mount in this same Firewall hole. Use 2 Screws (item "F" from Loose Parts Kit 92971585) to attach the Bulkhead/Fuse Block Assembly to the Firewall.

**Headlight Dimmer Switch Connector** This wiring branch will route to the **Dimmer Switch 500042 (located in Bag G)**. Attach the 3-way Dimmer Switch connector to the Dimmer Switch and attach to the Floor Pan in the original location.

| Wire Color Printing | ng             | <u>Description</u>               |
|---------------------|----------------|----------------------------------|
| Yellow DIMM         | ER SW FEED     | Feed from the Headlight Switch.  |
| Light Green HEAD    | LIGHT-HI BEAM  | Feed to the High Beam Headlights |
| Tan HEAD            | LIGHT-LOW BEAM | Feed to the Low Beam Headlights  |
| 3                   |                | ŭ                                |

Park Brake Switch Connector Plug this male bullet Park Brake Switch connector onto your Parking Brake Switch

| Wire # | Wire Color | <u>Printing</u> | <u>Description</u> |
|--------|------------|-----------------|--------------------|
|        |            |                 |                    |

33A Tan BRAKE LIGHT/SWITCH Parking Brake Switch Warning Light Control Wire.

Under Hood Light Connector Plug this 1-way black connector onto your Under Hood Light.

| Wire # | Wire Color | <u>Printing</u> | <u>Description</u>                             |
|--------|------------|-----------------|------------------------------------------------|
| 4D     | Brown      | no printing     | Feed to the original factory Under Hood Light. |

Power Accessory Connector Use the provided 6-way empty connector, which is attached to the 6-way Power Accessory connector on the Dash Harness, and terminals "J" and "R" (see Page 3 – the Parts Legend) included in Parts Kit 92971585 in Bag G, to add power wires (not provided) for the following optional systems:

#### **Dash Harness Power Accessory Connector**

| Wire # | Wire Color | <u>Printing</u> | Name on Fuse Block | Fuse Rating | Description                                                                                                         |
|--------|------------|-----------------|--------------------|-------------|---------------------------------------------------------------------------------------------------------------------|
| 100    | Tan        | no printing     | ACCY1              | 30A         | Fused 12 volt <b>ACCESSORY</b> feed (may also be used to feed power to an accessory circuit).                       |
| 103    | Dark Blue  | no printing     | FUEL               | 15A         | Fused 12 volt <b>IGNITION</b> feed for fuel pump (may also be used to feed power to another ignition circuit).      |
| 104    | Orange     | no printing     | BAT1               | 20A         | Fused 12 volt <b>BATTERY</b> feed for power seats (may also be used to feed power to another battery circuit).      |
| 107    | Pink       | no printing     | IGN1               | 20A         | Fused 12 volt <b>IGNITION</b> feed for cruise control (may also be used to feed power to another ignition circuit). |
| 115    | Red        | no printing     | BAT2               | 30A         | Fused 12 volt <b>BATTERY</b> feed for power door locks (may also be used to feed power to another battery circuit). |
| 116    | Yellow     | no printing     | PWRWDO             | 30A         | Fused 12 volt <b>IGNITION</b> feed for power windows (may also be used to feed power to another ignition circuit).  |

#### Circuit Branch #1 (continued)

Rear Body Connector This 9-way connector will plug into the 9-way connector of the Rear Body Harness Kit 510650 in Bag M.

| Wire # | Wire Color  | Printing              | <u>Description</u>                                                                                     |
|--------|-------------|-----------------------|--------------------------------------------------------------------------------------------------------|
| 9B     | Brown       | REAR RUNNING LIGHTS   | Feed for the Tail Lights, the License Light, the Rear Running Lights, and the Rear Side Marker Lights. |
| 17A    | Light Blue  | THIRD BRAKE LIGHT     | Feed for an aftermarket Third Brake Light.                                                             |
| 18     | Yellow      | LEFT REAR TURN        | Feed to the Left Rear Stop and Turn Lights.                                                            |
| 19     | Dark Green  | RIGHT REAR TURN       | Feed to the Right Rear Stop and Turn Lights.                                                           |
| 24     | Light Green | BACK UP LT SW> LIGHTS | Feed from the Back-up Light Switch to the Back-up Lights.                                              |
| 30     | Tan         | GAS GAUGE             | Fuel Tank Sender.                                                                                      |
| 40D    | Orange      | 12V BATTERY-FUSED     | 12V Battery feed to the Trunk Light.                                                                   |
| 156A   | White       | CTSY GROUND           | Switched Ground for the Dome/Courtesy Lights.                                                          |
|        |             |                       |                                                                                                        |