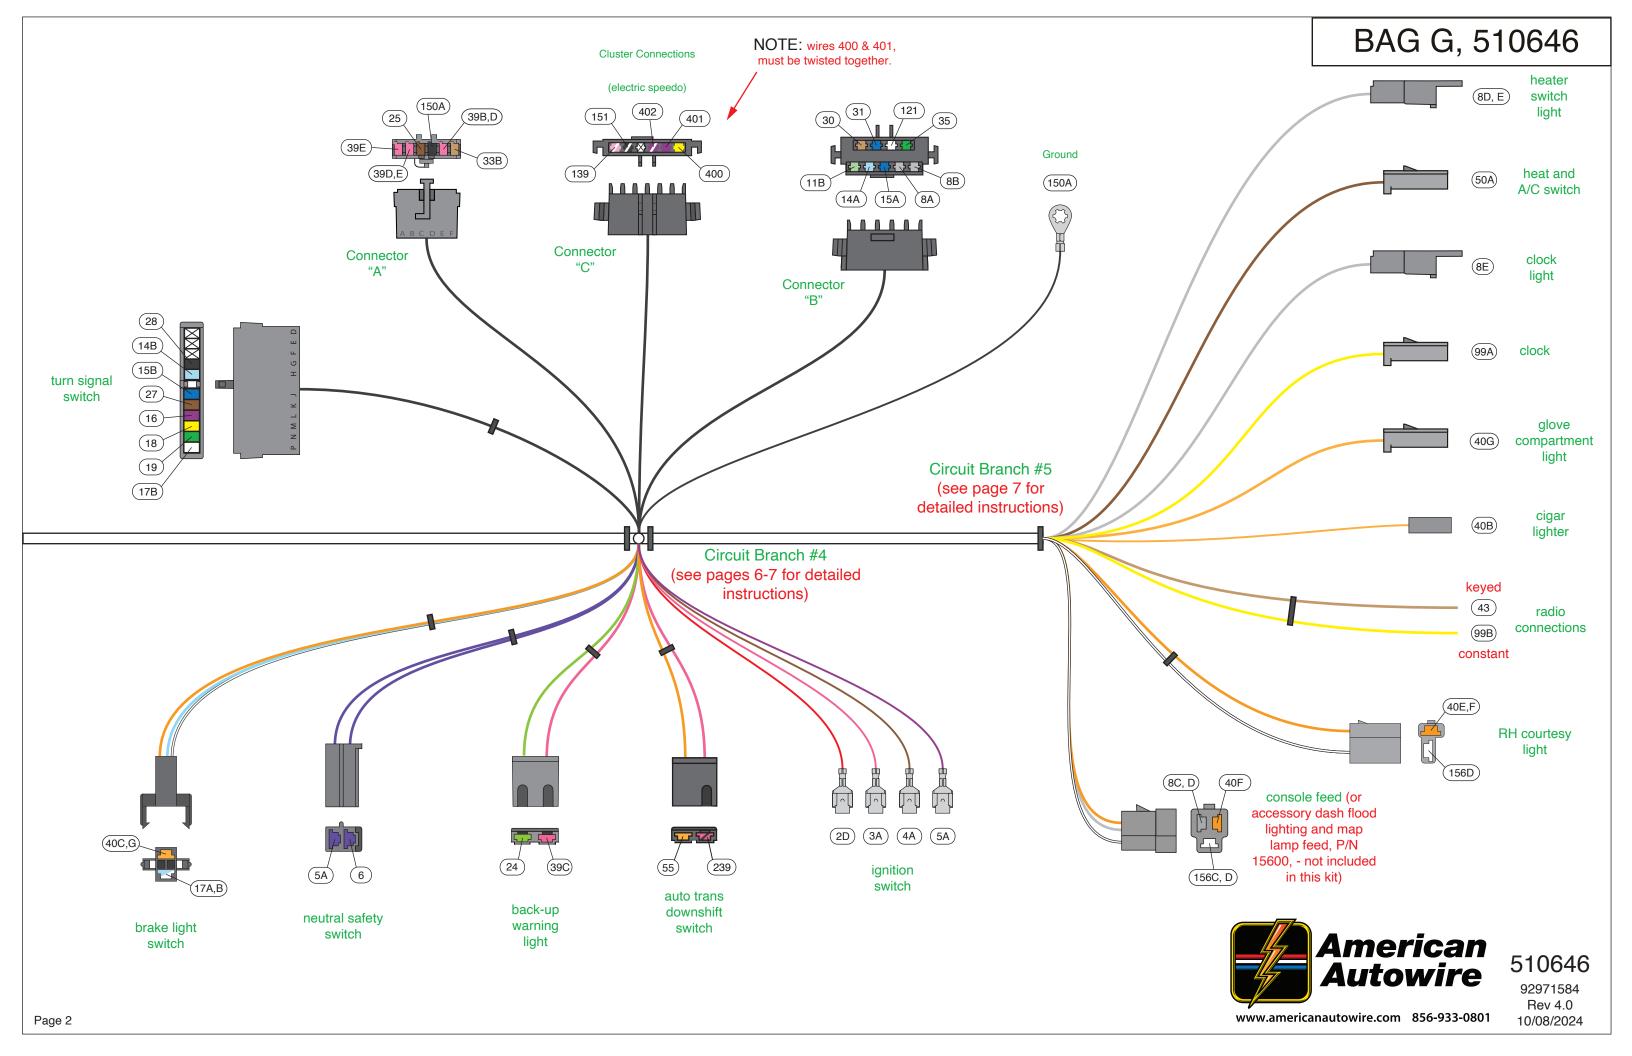

#### Circuit Branch #4

<u>Turn Signal Switch Preparation</u> NOTE: For all of the vehicles, the Turn Signal Switch is mounted to the Steering Column. You will continue to use this original Turn Signal Switch, but will have to remove the original connector from the pigtail and replace this connector with the black 14-way connector "G" and terminals "H" (located in Parts Kit 92971585 in Bag G). See Diagram 'A' and "Table A" on page 8 for details.

**Turn Signal Switch Connector** Once you have modified the original Turn Signal Switch Pigtail by adding the black 14-way male connector "**G**", obtain the 11-way Turn Signal Switch connector, which is part of the Dash Harness, and plug it into the 14-way connector "**G**" of the Turn Signal Switch.

| Wire # | Wire Color | Printing                   | <u>Description</u>                                      |
|--------|------------|----------------------------|---------------------------------------------------------|
| 14B    | Light Blue | LEFT FRONT TURN            | Left Front Turn Signal feed.                            |
| 15B    | Dark Blue  | RIGHT FRONT TURN           | Right Front Turn Signal feed.                           |
| 16     | Purple     | TURN SWITCH FEED           | Turn Signal Switch feed from the Turn Signal Flasher.   |
| 17B    | White      | BRAKE SW                   | Brake Switch feed to the Turn Signal Switch.            |
| 18     | Yellow     | LEFT REAR TURN             | Feed to the Left Rear Turn Signal Light.                |
| 19     | Dark Green | RIGHT REAR TURN            | Feed to the Right Rear Turn Signal Light.               |
| 27     | Brown      | TURN SW – HAZARD           | Feed from the Hazard Flasher.                           |
| 28     | Black      | HORN RELAY                 | Ground from the Horn Relay to the Horn Switch.          |
| 1 4    | Ol.,t Oti- | The second second 20 of se | to the constant of the Oceans Observe Wit Edgeon in Dem |

Instrument Cluster Connections These connectors will plug to the connectors of the Gauge Cluster Kit 510636 in Bag H.

#### Cluster Connector "A"

| Wire #    | Wire Color            | Printing       | Descriptiong                                           |  |
|-----------|-----------------------|----------------|--------------------------------------------------------|--|
| 25        | Brown                 | ALTERNATOR IGN | Alternator warning light feed.                         |  |
| 33B       | Tan                   | BRAKE          | Parking Brake / Brake Low Pressure warning light feed. |  |
| 39B, D    | Pink                  | 12V IGNITION   | 12V Fused Ignition feed.                               |  |
| 39D, E    | Pink                  | 12V IGNITION   | 12V Fused Ignition feed.                               |  |
| 39E       | Pink                  | 12V IGNITION   | 12V Fused Ignition feed.                               |  |
| 150A      | Black                 | GROUND         | Cluster ground.                                        |  |
| Cluster C | Cluster Connector "B" |                |                                                        |  |

| 0.000.000.000.000.000.000.000.000.000.000.000.000.000.000.000.000.000.000.000.000.000.000.000.000.000.000.000.000.000.000.000.000.000.000.000.000.000.000.000.000.000.000.000.000.000.000.000.000.000.000.000.000.000.000.000.000.000.000.000.000.000.000.000.000.000.000.000.000.000.000.000.000.000.000.000.000.000.000.000.000.000.000.000.000.000.000.000.000.000.000.000.000.000.000.000.000.000.000.000.000.000.000.000.000.000.000.000.000.000.000.000.000.000.000.000.000.000.000.000.000.000.000.000.000.000.000.000.000.000.000.000.000.000.000.000.000.000.000.000.000.000.000.000.000.000.000.000.000.000.000.000.000.000.000.000.000.000.000.000.000.000.000.000.000.000.000.000.000.000.000.000.000.000.000.000.000.000.000.000.000.000.000.000.000.000.000.000.000.000.000.000.000.000.000.000.000.000.000.000.000.000.000.000.000.000.000.000.000.000.000.000.000.000.000.000.000.000.000.000.000.000.000.000.000.000.000.000.000.000.000.000.000.000.000.000.000.000.000.000.000.000.000.000.000.000.000.000.000.000.000.000.000.000.000.000.000.000.000.000.000.000.000.000.000.000.000.000.000.000.000.000.000.000.000.000.000.000.000.000.000.000.000.000.000.000.000.000.000.000.000.000.000.000.000.000.000.000.000.000.000.000.000.000.000.000.000.000.000.000.000.000.000.000.000.000.000.000.000.000.000.000.000.000.000.000.000.000.000.000.000.000.000.000.000.000.000.000.000.000.000.000.000.000.000.000.000.000.000.000.000.000.000.000.000.000.000.000.000.000.000.000.000.000.000.000.000.000.000.000.000.000.000.000.000.000.000.000.000.000.000.000.000.000.000.000.000.000.000.000.000.000.000.000.000.000.000.000.000.000.000.000.000.000.000.000.000.000.000.000.000.000.000.000.000.000.000.000.000.000.000.000.000.000.000.000.000.000.000.000.000.000.000.000.000.000.000.000.000.000.000.000.000.000.000.000.000.000.000.000.000.000.000.000.000.000.000.000.000.000.000.000.000.000.000.000.000.000.000.000.000.000.000.000.000.000.000.000.000.000.000.000.000.000.000.000.000.000.0000 |        |             |                         |                                                                |
|------------------------------------------------------------------------------------------------------------------------------------------------------------------------------------------------------------------------------------------------------------------------------------------------------------------------------------------------------------------------------------------------------------------------------------------------------------------------------------------------------------------------------------------------------------------------------------------------------------------------------------------------------------------------------------------------------------------------------------------------------------------------------------------------------------------------------------------------------------------------------------------------------------------------------------------------------------------------------------------------------------------------------------------------------------------------------------------------------------------------------------------------------------------------------------------------------------------------------------------------------------------------------------------------------------------------------------------------------------------------------------------------------------------------------------------------------------------------------------------------------------------------------------------------------------------------------------------------------------------------------------------------------------------------------------------------------------------------------------------------------------------------------------------------------------------------------------------------------------------------------------------------------------------------------------------------------------------------------------------------------------------------------------|--------|-------------|-------------------------|----------------------------------------------------------------|
|                                                                                                                                                                                                                                                                                                                                                                                                                                                                                                                                                                                                                                                                                                                                                                                                                                                                                                                                                                                                                                                                                                                                                                                                                                                                                                                                                                                                                                                                                                                                                                                                                                                                                                                                                                                                                                                                                                                                                                                                                                    | Wire # | Wire Color  | Printing                | Description                                                    |
|                                                                                                                                                                                                                                                                                                                                                                                                                                                                                                                                                                                                                                                                                                                                                                                                                                                                                                                                                                                                                                                                                                                                                                                                                                                                                                                                                                                                                                                                                                                                                                                                                                                                                                                                                                                                                                                                                                                                                                                                                                    | 8A     | Gray        | DASH LIGHTS             | Illlumination Light feed for the Cluster Illlumination Lights. |
|                                                                                                                                                                                                                                                                                                                                                                                                                                                                                                                                                                                                                                                                                                                                                                                                                                                                                                                                                                                                                                                                                                                                                                                                                                                                                                                                                                                                                                                                                                                                                                                                                                                                                                                                                                                                                                                                                                                                                                                                                                    | 8B     | Gray        | DASH LIGHTS             | Illlumination Light feed for the Cluster Illlumination Lights. |
|                                                                                                                                                                                                                                                                                                                                                                                                                                                                                                                                                                                                                                                                                                                                                                                                                                                                                                                                                                                                                                                                                                                                                                                                                                                                                                                                                                                                                                                                                                                                                                                                                                                                                                                                                                                                                                                                                                                                                                                                                                    | 11B    | Light Green | HI BEAM INDICATOR LIGHT | Feed to the High Beam Indicator Light.                         |
|                                                                                                                                                                                                                                                                                                                                                                                                                                                                                                                                                                                                                                                                                                                                                                                                                                                                                                                                                                                                                                                                                                                                                                                                                                                                                                                                                                                                                                                                                                                                                                                                                                                                                                                                                                                                                                                                                                                                                                                                                                    | 14A    | Light Blue  | LEFT DASH IND           | Feed for the Left Turn Signal Indicator Light.                 |
|                                                                                                                                                                                                                                                                                                                                                                                                                                                                                                                                                                                                                                                                                                                                                                                                                                                                                                                                                                                                                                                                                                                                                                                                                                                                                                                                                                                                                                                                                                                                                                                                                                                                                                                                                                                                                                                                                                                                                                                                                                    | 15A    | Dark Blue   | RIGHT DASH IND          | Feed for the Right Turn Signal Indicator Light.                |
|                                                                                                                                                                                                                                                                                                                                                                                                                                                                                                                                                                                                                                                                                                                                                                                                                                                                                                                                                                                                                                                                                                                                                                                                                                                                                                                                                                                                                                                                                                                                                                                                                                                                                                                                                                                                                                                                                                                                                                                                                                    | 30     | Tan         | GAS GAUGE               | Fuel Gauge Signal from the Fuel Tank Sending Unit.             |
|                                                                                                                                                                                                                                                                                                                                                                                                                                                                                                                                                                                                                                                                                                                                                                                                                                                                                                                                                                                                                                                                                                                                                                                                                                                                                                                                                                                                                                                                                                                                                                                                                                                                                                                                                                                                                                                                                                                                                                                                                                    | 31     | Dark Blue   | OIL PRESSURE SENDER     | Oil Pressure Sender Signal from the Engine.                    |
|                                                                                                                                                                                                                                                                                                                                                                                                                                                                                                                                                                                                                                                                                                                                                                                                                                                                                                                                                                                                                                                                                                                                                                                                                                                                                                                                                                                                                                                                                                                                                                                                                                                                                                                                                                                                                                                                                                                                                                                                                                    | 35     | Dark Green  | WATER TEMP SENDER       | Water Temperature Sender Signal from the Engine.               |
|                                                                                                                                                                                                                                                                                                                                                                                                                                                                                                                                                                                                                                                                                                                                                                                                                                                                                                                                                                                                                                                                                                                                                                                                                                                                                                                                                                                                                                                                                                                                                                                                                                                                                                                                                                                                                                                                                                                                                                                                                                    | 121    | White       | COIL> TACH              | Tachometer feed to the Ignition Coil.                          |
|                                                                                                                                                                                                                                                                                                                                                                                                                                                                                                                                                                                                                                                                                                                                                                                                                                                                                                                                                                                                                                                                                                                                                                                                                                                                                                                                                                                                                                                                                                                                                                                                                                                                                                                                                                                                                                                                                                                                                                                                                                    |        |             |                         |                                                                |

Cluster Connector "C" This connector contains the wires for an Aftermarket Electric Speedometer. NOTE: Wires "400" and "401" must remain twisted together.

|   | Wire #                                                                                                        | Wire Color   | Printing      | <u>Description</u>                                    |  |
|---|---------------------------------------------------------------------------------------------------------------|--------------|---------------|-------------------------------------------------------|--|
|   | 139                                                                                                           | Pink/White   | SPEEDO POWER  | Fused 12V Ignition feed for the Electric Speedometer. |  |
|   | 151                                                                                                           | Black/White  | SPEEDO GROUND | Electric Speedometer Ground.                          |  |
|   | 400                                                                                                           | Yellow       | VSS GROUND    | Vehicle Speed Sensor Ground.                          |  |
|   | 401                                                                                                           | Purple       | VSS SIGNAL    | Vehicle Speed Sensor Signal.                          |  |
|   | 402                                                                                                           | Purple/White | VSS POWER     | Vehicle Speed Sensor Power.                           |  |
|   | Brake Light Switch Connector Connect this 2-way black connector to the Brake Switch; polarity doesn't matter. |              |               |                                                       |  |
|   | Wire #                                                                                                        | Wire Color   | Printing      | <u>Description</u>                                    |  |
| ı |                                                                                                               |              | DD 41/E 011/  |                                                       |  |

| Wire # | Wire Color       | <u>Printing</u>   | <u>Description</u>                           |
|--------|------------------|-------------------|----------------------------------------------|
| 17A, B | Light Blue/White | BRAKE SW          | Brake Switch feed to the Turn Signal Switch. |
| 40C, G | Orange           | 12V BATTERY-FUSED | 12V Battery Fused feed from the Fuse Block.  |

Neutral Safety Switch Connector Plug into original Neutral Safety Switch. For 1969-72 factory Manual Transmission cars, NSS extension part number 13490 is required. 13490 sold separately, no included in this kit. If you are not using a NSS, plug the "E" Neutral Safety Switch Jumper Harness into the Neutral Safety Switch connector on the Dash Harness, in order for the car to start.

| Wire# | Wire Color | <u>Printing</u>       | <u>Description</u>                  |
|-------|------------|-----------------------|-------------------------------------|
| 5A    | Purple     | NEUTRAL SAFETY SWITCH | Feed from Ignition Switch to NSS.   |
| 6     | Purple     | STARTER SOLENOID-S    | Goes from NSS to the starter soleno |

Back-up Warning Light Connector (4-spd Manual Transmission Vehicles only)

This connector provides a feed to the Back-up Gear Warning Light that is mounted on the lower Dash for Manual Transmission vehicles. Plug the pigtail of your original Back-up Light into this connector.

Page 6

| Wire # | Wire Color  | <u>Printing</u>       | Description                                          |
|--------|-------------|-----------------------|------------------------------------------------------|
| 24     | Light Green | BACK UP LT SW> LIGHTS | Feed from the Back-up Light Switch.                  |
| 39C    | Pink        | 12V IGNITION          | Fused 12V Ignition feed to the Back-up Light Switch. |