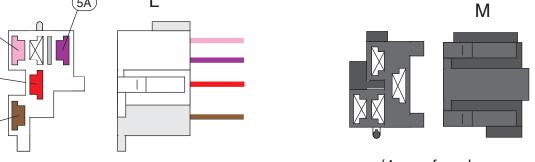

| Wire# | Wire Color | <u>Printing</u>       | <u>Description</u>                  |
|-------|------------|-----------------------|-------------------------------------|
| 5A    | Purple     | NEUTRAL SAFETY SWITCH | Feed from Ignition Switch to NSS.   |
| 6     | Purple     | STARTER SOLENOID-S    | Goes from NSS to the starter soleno |

## **Ignition Switch connections**

(5-way female

connector, 1 pc.)

(Ignition Switch 1969-72)

(7-way female connector, 1 pc.)

(Ignition Switch 1968)

(4-way female connector, 1 pc.) (Ignition Switch 1969-72) CONNECTOR "M"
HAS NO WIRES, BUT
IS ATTACHED TO
CONNECTOR "L" IN
ORDER TO INSTALL
IT ONTO THE
IGNITION SWITCH.