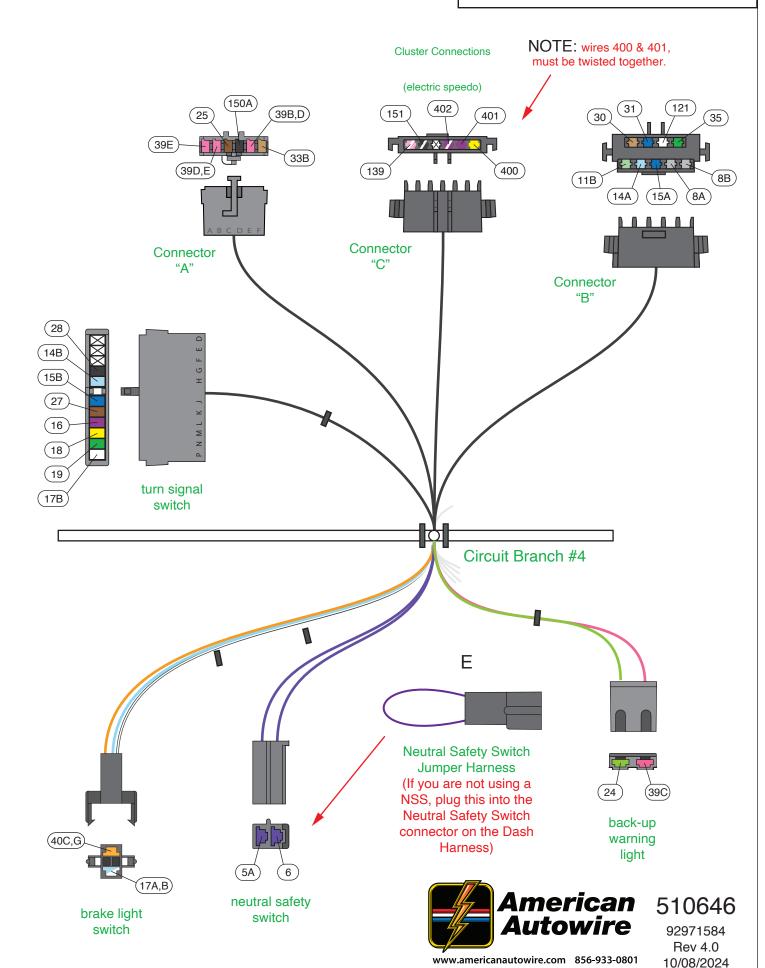

#### Circuit Branch #4

<u>Turn Signal Switch Preparation</u> NOTE: For all of the vehicles, the Turn Signal Switch is mounted to the Steering Column. You will continue to use this original Turn Signal Switch, but will have to remove the original connector from the pigtail and replace this connector with the black 14-way connector "G" and terminals "H" (located in Parts Kit 92971585 in Bag G). See Diagram 'A' and "Table A" on page 8 for details.

**Turn Signal Switch Connector** Once you have modified the original Turn Signal Switch Pigtail by adding the black 14-way male connector "**G**", obtain the 11-way Turn Signal Switch connector, which is part of the Dash Harness, and plug it into the 14-way connector "**G**" of the Turn Signal Switch.

| Wire # | Wire Color | Printing                   | <u>Description</u>                                      |
|--------|------------|----------------------------|---------------------------------------------------------|
| 14B    | Light Blue | LEFT FRONT TURN            | Left Front Turn Signal feed.                            |
| 15B    | Dark Blue  | RIGHT FRONT TURN           | Right Front Turn Signal feed.                           |
| 16     | Purple     | TURN SWITCH FEED           | Turn Signal Switch feed from the Turn Signal Flasher.   |
| 17B    | White      | BRAKE SW                   | Brake Switch feed to the Turn Signal Switch.            |
| 18     | Yellow     | LEFT REAR TURN             | Feed to the Left Rear Turn Signal Light.                |
| 19     | Dark Green | RIGHT REAR TURN            | Feed to the Right Rear Turn Signal Light.               |
| 27     | Brown      | TURN SW – HAZARD           | Feed from the Hazard Flasher.                           |
| 28     | Black      | HORN RELAY                 | Ground from the Horn Relay to the Horn Switch.          |
| 1 4    | Ol.,t Oti- | The second second 20 of se | to the constant of the Oceans Observe Wit Edgeon in Dem |

Instrument Cluster Connections These connectors will plug to the connectors of the Gauge Cluster Kit 510636 in Bag H.

#### Cluster Connector "A"

| Wire #    | Wire Color            | Printing       | Descriptiong                                           |  |
|-----------|-----------------------|----------------|--------------------------------------------------------|--|
| 25        | Brown                 | ALTERNATOR IGN | Alternator warning light feed.                         |  |
| 33B       | Tan                   | BRAKE          | Parking Brake / Brake Low Pressure warning light feed. |  |
| 39B, D    | Pink                  | 12V IGNITION   | 12V Fused Ignition feed.                               |  |
| 39D, E    | Pink                  | 12V IGNITION   | 12V Fused Ignition feed.                               |  |
| 39E       | Pink                  | 12V IGNITION   | 12V Fused Ignition feed.                               |  |
| 150A      | Black                 | GROUND         | Cluster ground.                                        |  |
| Cluster C | Cluster Connector "B" |                |                                                        |  |

| 0.000.000.000.000.000.000.000.000.000.000.000.000.000.000.000.000.000.000.000.000.000.000.000.000.000.000.000.000.000.000.000.000.000.000.000.000.000.000.000.000.000.000.000.000.000.000.000.000.000.000.000.000.000.000.000.000.000.000.000.000.000.000.000.000.000.000.000.000.000.000.000.000.000.000.000.000.000.000.000.000.000.000.000.000.000.000.000.000.000.000.000.000.000.000.000.000.000.000.000.000.000.000.000.000.000.000.000.000.000.000.000.000.000.000.000.000.000.000.000.000.000.000.000.000.000.000.000.000.000.000.000.000.000.000.000.000.000.000.000.000.000.000.000.000.000.000.000.000.000.000.000.000.000.000.000.000.000.000.000.000.000.000.000.000.000.000.000.000.000.000.000.000.000.000.000.000.000.000.000.000.000.000.000.000.000.000.000.000.000.000.000.000.000.000.000.000.000.000.000.000.000.000.000.000.000.000.000.000.000.000.000.000.000.000.000.000.000.000.000.000.000.000.000.000.000.000.000.000.000.000.000.000.000.000.000.000.000.000.000.000.000.000.000.000.000.000.000.000.000.000.000.000.000.000.000.000.000.000.000.000.000.000.000.000.000.000.000.000.000.000.000.000.000.000.000.000.000.000.000.000.000.000.000.000.000.000.000.000.000.000.000.000.000.000.000.000.000.000.000.000.000.000.000.000.000.000.000.000.000.000.000.000.000.000.000.000.000.000.000.000.000.000.000.000.000.000.000.000.000.000.000.000.000.000.000.000.000.000.000.000.000.000.000.000.000.000.000.000.000.000.000.000.000.000.000.000.000.000.000.000.000.000.000.000.000.000.000.000.000.000.000.000.000.000.000.000.000.000.000.000.000.000.000.000.000.000.000.000.000.000.000.000.000.000.000.000.000.000.000.000.000.000.000.000.000.000.000.000.000.000.000.000.000.000.000.000.000.000.000.000.000.000.000.000.000.000.000.000.000.000.000.000.000.000.000.000.000.000.000.000.000.000.000.000.000.000.000.000.000.000.000.000.000.000.000.000.000.000.000.000.000.000.000.000.000.000.000.000.000.000.000.000.000.000.000.000.000.000.000.000.000.000.000.000.000.000.000.0000 |        |             |                         |                                                                |
|------------------------------------------------------------------------------------------------------------------------------------------------------------------------------------------------------------------------------------------------------------------------------------------------------------------------------------------------------------------------------------------------------------------------------------------------------------------------------------------------------------------------------------------------------------------------------------------------------------------------------------------------------------------------------------------------------------------------------------------------------------------------------------------------------------------------------------------------------------------------------------------------------------------------------------------------------------------------------------------------------------------------------------------------------------------------------------------------------------------------------------------------------------------------------------------------------------------------------------------------------------------------------------------------------------------------------------------------------------------------------------------------------------------------------------------------------------------------------------------------------------------------------------------------------------------------------------------------------------------------------------------------------------------------------------------------------------------------------------------------------------------------------------------------------------------------------------------------------------------------------------------------------------------------------------------------------------------------------------------------------------------------------------|--------|-------------|-------------------------|----------------------------------------------------------------|
|                                                                                                                                                                                                                                                                                                                                                                                                                                                                                                                                                                                                                                                                                                                                                                                                                                                                                                                                                                                                                                                                                                                                                                                                                                                                                                                                                                                                                                                                                                                                                                                                                                                                                                                                                                                                                                                                                                                                                                                                                                    | Wire # | Wire Color  | Printing                | Description                                                    |
|                                                                                                                                                                                                                                                                                                                                                                                                                                                                                                                                                                                                                                                                                                                                                                                                                                                                                                                                                                                                                                                                                                                                                                                                                                                                                                                                                                                                                                                                                                                                                                                                                                                                                                                                                                                                                                                                                                                                                                                                                                    | 8A     | Gray        | DASH LIGHTS             | Illlumination Light feed for the Cluster Illlumination Lights. |
|                                                                                                                                                                                                                                                                                                                                                                                                                                                                                                                                                                                                                                                                                                                                                                                                                                                                                                                                                                                                                                                                                                                                                                                                                                                                                                                                                                                                                                                                                                                                                                                                                                                                                                                                                                                                                                                                                                                                                                                                                                    | 8B     | Gray        | DASH LIGHTS             | Illlumination Light feed for the Cluster Illlumination Lights. |
|                                                                                                                                                                                                                                                                                                                                                                                                                                                                                                                                                                                                                                                                                                                                                                                                                                                                                                                                                                                                                                                                                                                                                                                                                                                                                                                                                                                                                                                                                                                                                                                                                                                                                                                                                                                                                                                                                                                                                                                                                                    | 11B    | Light Green | HI BEAM INDICATOR LIGHT | Feed to the High Beam Indicator Light.                         |
|                                                                                                                                                                                                                                                                                                                                                                                                                                                                                                                                                                                                                                                                                                                                                                                                                                                                                                                                                                                                                                                                                                                                                                                                                                                                                                                                                                                                                                                                                                                                                                                                                                                                                                                                                                                                                                                                                                                                                                                                                                    | 14A    | Light Blue  | LEFT DASH IND           | Feed for the Left Turn Signal Indicator Light.                 |
|                                                                                                                                                                                                                                                                                                                                                                                                                                                                                                                                                                                                                                                                                                                                                                                                                                                                                                                                                                                                                                                                                                                                                                                                                                                                                                                                                                                                                                                                                                                                                                                                                                                                                                                                                                                                                                                                                                                                                                                                                                    | 15A    | Dark Blue   | RIGHT DASH IND          | Feed for the Right Turn Signal Indicator Light.                |
|                                                                                                                                                                                                                                                                                                                                                                                                                                                                                                                                                                                                                                                                                                                                                                                                                                                                                                                                                                                                                                                                                                                                                                                                                                                                                                                                                                                                                                                                                                                                                                                                                                                                                                                                                                                                                                                                                                                                                                                                                                    | 30     | Tan         | GAS GAUGE               | Fuel Gauge Signal from the Fuel Tank Sending Unit.             |
|                                                                                                                                                                                                                                                                                                                                                                                                                                                                                                                                                                                                                                                                                                                                                                                                                                                                                                                                                                                                                                                                                                                                                                                                                                                                                                                                                                                                                                                                                                                                                                                                                                                                                                                                                                                                                                                                                                                                                                                                                                    | 31     | Dark Blue   | OIL PRESSURE SENDER     | Oil Pressure Sender Signal from the Engine.                    |
|                                                                                                                                                                                                                                                                                                                                                                                                                                                                                                                                                                                                                                                                                                                                                                                                                                                                                                                                                                                                                                                                                                                                                                                                                                                                                                                                                                                                                                                                                                                                                                                                                                                                                                                                                                                                                                                                                                                                                                                                                                    | 35     | Dark Green  | WATER TEMP SENDER       | Water Temperature Sender Signal from the Engine.               |
|                                                                                                                                                                                                                                                                                                                                                                                                                                                                                                                                                                                                                                                                                                                                                                                                                                                                                                                                                                                                                                                                                                                                                                                                                                                                                                                                                                                                                                                                                                                                                                                                                                                                                                                                                                                                                                                                                                                                                                                                                                    | 121    | White       | COIL> TACH              | Tachometer feed to the Ignition Coil.                          |
|                                                                                                                                                                                                                                                                                                                                                                                                                                                                                                                                                                                                                                                                                                                                                                                                                                                                                                                                                                                                                                                                                                                                                                                                                                                                                                                                                                                                                                                                                                                                                                                                                                                                                                                                                                                                                                                                                                                                                                                                                                    |        |             |                         |                                                                |

Cluster Connector "C" This connector contains the wires for an Aftermarket Electric Speedometer. NOTE: Wires "400" and "401" must remain twisted together.

|   | Wire #                                                                                                        | Wire Color   | Printing      | <u>Description</u>                                    |  |
|---|---------------------------------------------------------------------------------------------------------------|--------------|---------------|-------------------------------------------------------|--|
|   | 139                                                                                                           | Pink/White   | SPEEDO POWER  | Fused 12V Ignition feed for the Electric Speedometer. |  |
|   | 151                                                                                                           | Black/White  | SPEEDO GROUND | Electric Speedometer Ground.                          |  |
|   | 400                                                                                                           | Yellow       | VSS GROUND    | Vehicle Speed Sensor Ground.                          |  |
|   | 401                                                                                                           | Purple       | VSS SIGNAL    | Vehicle Speed Sensor Signal.                          |  |
|   | 402                                                                                                           | Purple/White | VSS POWER     | Vehicle Speed Sensor Power.                           |  |
|   | Brake Light Switch Connector Connect this 2-way black connector to the Brake Switch; polarity doesn't matter. |              |               |                                                       |  |
|   | Wire #                                                                                                        | Wire Color   | Printing      | <u>Description</u>                                    |  |
| ı |                                                                                                               |              | DD 41/E 011/  |                                                       |  |

| Wire # | Wire Color       | <u>Printing</u>   | <u>Description</u>                           |
|--------|------------------|-------------------|----------------------------------------------|
| 17A, B | Light Blue/White | BRAKE SW          | Brake Switch feed to the Turn Signal Switch. |
| 40C, G | Orange           | 12V BATTERY-FUSED | 12V Battery Fused feed from the Fuse Block.  |

Neutral Safety Switch Connector Plug into original Neutral Safety Switch. For 1969-72 factory Manual Transmission cars, NSS extension part number 13490 is required. 13490 sold separately, no included in this kit. If you are not using a NSS, plug the "E" Neutral Safety Switch Jumper Harness into the Neutral Safety Switch connector on the Dash Harness, in order for the car to start.

| Wire# | Wire Color | <u>Printing</u>       | <u>Description</u>                  |
|-------|------------|-----------------------|-------------------------------------|
| 5A    | Purple     | NEUTRAL SAFETY SWITCH | Feed from Ignition Switch to NSS.   |
| 6     | Purple     | STARTER SOLENOID-S    | Goes from NSS to the starter soleno |

Back-up Warning Light Connector (4-spd Manual Transmission Vehicles only)

This connector provides a feed to the Back-up Gear Warning Light that is mounted on the lower Dash for Manual Transmission vehicles. Plug the pigtail of your original Back-up Light into this connector.

Page 6

| Wire # | Wire Color  | <u>Printing</u>       | Description                                          |
|--------|-------------|-----------------------|------------------------------------------------------|
| 24     | Light Green | BACK UP LT SW> LIGHTS | Feed from the Back-up Light Switch.                  |
| 39C    | Pink        | 12V IGNITION          | Fused 12V Ignition feed to the Back-up Light Switch. |